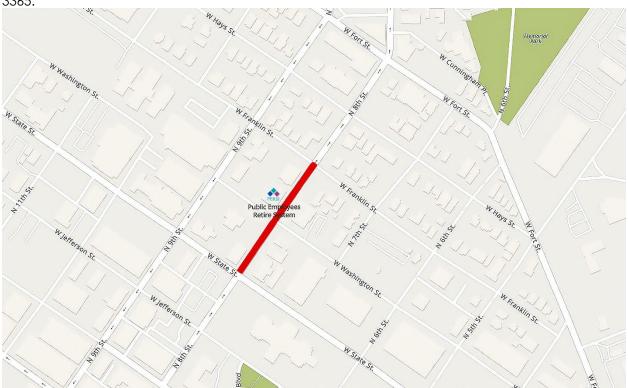

# **UPDATE – IF YOU ARE PLANNING ON VISITING PERSI'S BOISE OFFICE**

The Ada County Highway District (ACHD) will start major road construction in Boise on 8th Street between State Street and W. Franklin Street **beginning January 7, 2025**. This construction will limit access to the PERSI office from 8th Street. You will still be able to access the PERSI office and member parking by turning onto W. Washington off 9th Street.

### **CCDC 8TH STREET IMPROVEMENTS STATE STREET TO FRANKLIN STREET**

Rebuild 8th Street - State Street to Franklin Street - CCDC Boise

Streets around PERSI (Boise) are estimated to be under construction until October 2025. We will post updates on street access as it becomes available and additional information on our website, www.persi.idaho.gov.